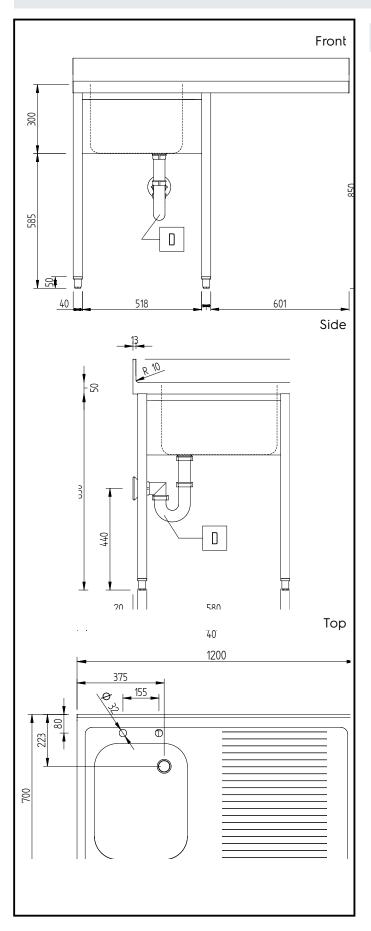

### **Key Information:**

External dimensions, Width:

134125 (GLRIDSXPE)1200 mmExternal dimensions, Depth:700 mmExternal dimensions, Height:1000 mmUpstand Dimensions, Depth:13 mmUpstand Dimensions, Radius:R=10

Bowls number 1

Bowl dimensions 400X500XH250

Worktop thickness: 50 mm Net weight: 30 kg