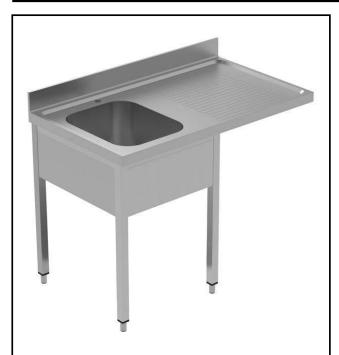

Sink Unit for Dishwasher with 1 bowl (500x400x250mm) and right-hand drainer, 1200mm

#### Item No.

Enhanced stability and solid construction thanks to the welded frame and legs. The 50mm high worktop in 304 AISI stainless steel, with Scotch Brite finishing 10/10 mm in thickness, has antidrip edges, welded corners and overflow rim along the top. Welded and polish sink bowl in 304 AISI stainless steel supplied with overflow pipe and 2" drain hole. Upstand h=100mm with 10mm radius corner covered on the back with AISI 304 stainless steel spot welded profile. Square section legs and height adjustable feet (-20 +30 mm) in 304 AISI stainless steel.

#### Construction

- Welded frame and legs.
- Worktop with 50mm high profile, is in stainless steel Scotch Brite finishing, 10/10 in thickness with anti-drip edges and welded corners and overflow rim along the top.
- Constructed entirely in 304 AISI stainless steel.
- Sink bowl is sound-deadened, in polish stainless steel overflow pipe and 2" drain hole.
- Drainers are sound-deadened with stainless steel reinforcement bars.
- Upstand back completely covered with Stainless Steel welded profile.
- Square section legs (40x40mm, 10/10 in thickness) and height-adjustable feet (-20/+30mm).
- Accessories:-set of castors as alternative to the feet, can be fitted as optional.